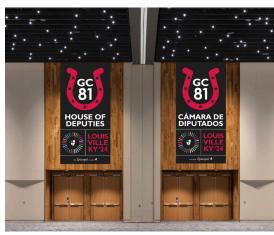

### **HOUSE OF DEPUTIES LOGOS**

When using reverse logos for the House of Deputies, choose photos with hints of red if possible.