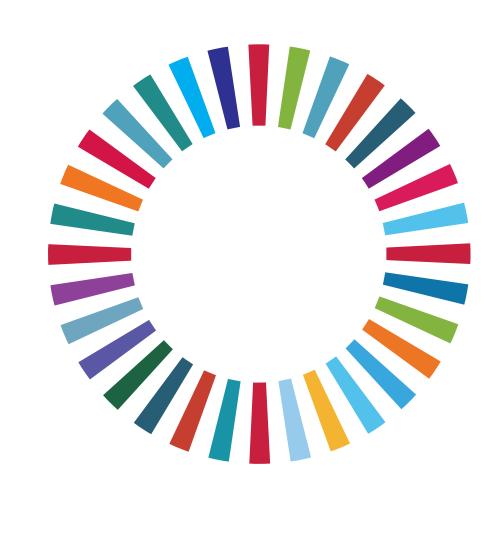

### MISSION MARK COLOR WHEEL

Brand with your mission mark's color. When choosing photography go for images with tints of your color.