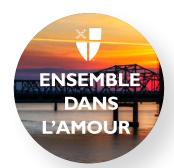

### **GC 81 LOGOS: REVERSE**

Use this logo on photography or color backgrounds of the individual mission mark branding..

### **HOUSE OF DEPUTIES LOGOS**

When using reverse logos for the House of Deputies, choose photos with hints of red if possible.

### **HOUSE OF BISHOPS LOGOS**

When using reverse logos for the House of Bishops, choose photos with hints of purple if possible.