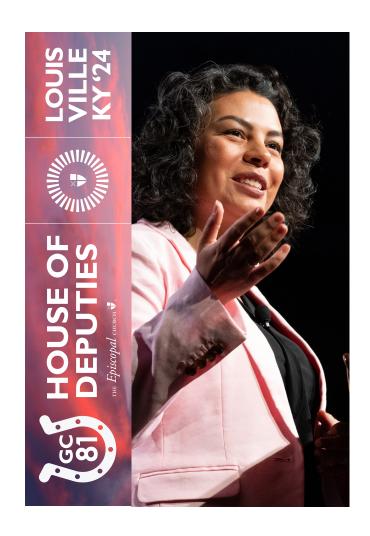

### **HOUSE OF DEPUTIES LOGOS**

When using reverse logos for the House of Deputies, choose photos with hints of red if possible.