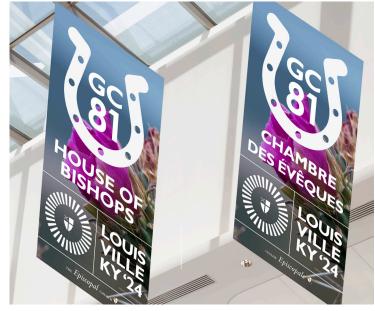

### **HOUSE OF DEPUTIES LOGOS**

When using reverse logos for the House of Deputies, choose photos with hints of red if possible.

### **HOUSE OF BISHOPS LOGOS**

When using reverse logos for the House of Bishops, choose photos with hints of purple if possible.

## **CONVENTION CENTER**

Examples of the logos as signage.