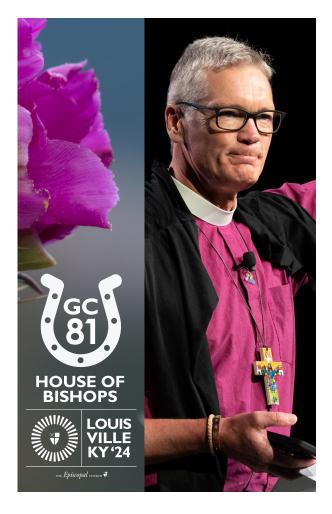

### **HOUSE OF BISHOPS LOGOS**

When using reverse logos for the House of Bishops, choose photos with hints of purple if possible.