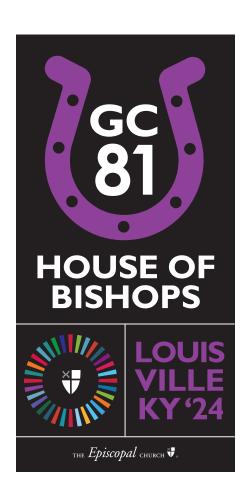

### **HOUSE OF BISHOPS LOGOS**

When using reverse logos for the House of Bishops, choose photos with hints of purple if possible.