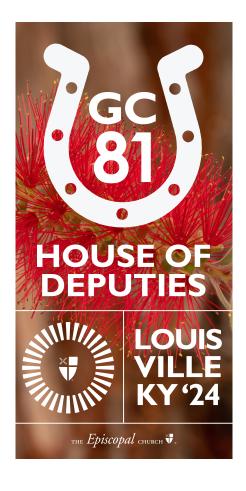

### **HOUSE OF DEPUTIES LOGOS**

When using reverse logos for the House of Deputies, choose photos with hints of red if possible.