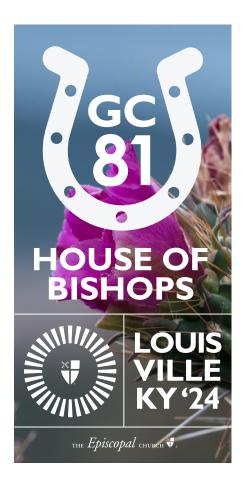

### **HOUSE OF BISHOPS LOGOS**

When using reverse logos for the House of Bishops, choose photos with hints of purple if possible.